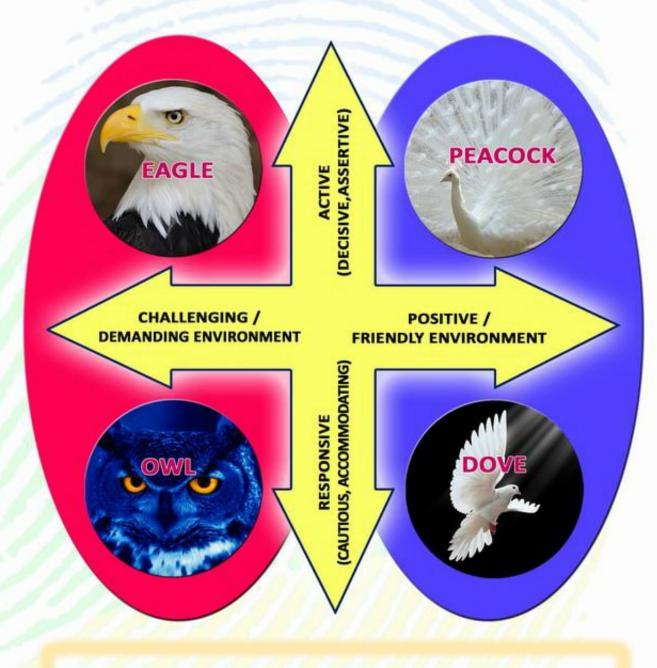

## **BIRD PERSONALITY**

Name : Farhana Suzalli

**Personality : Dove** 

Sub Personality : Mild Dove