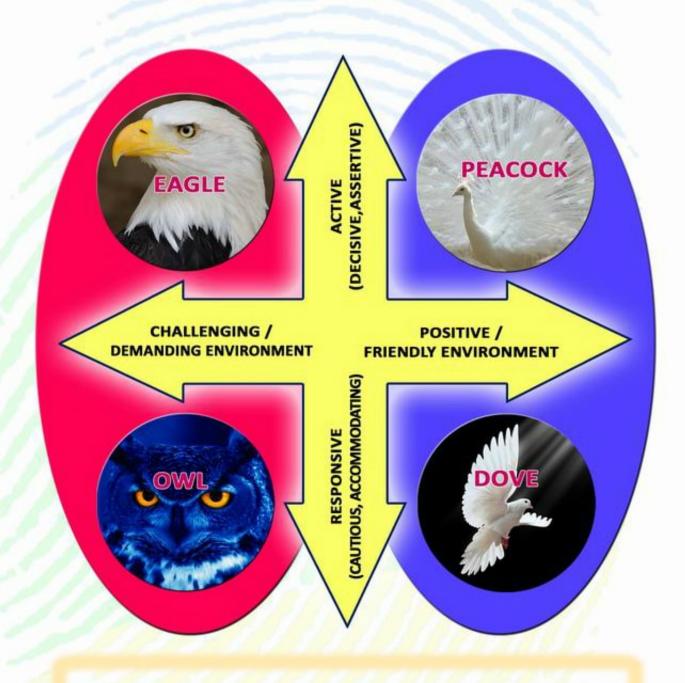

## **BIRD PERSONALITY**

Name : Gabriela De Andrade Ferraz

**Personality : Dove** 

Sub Personality : Mild Dove