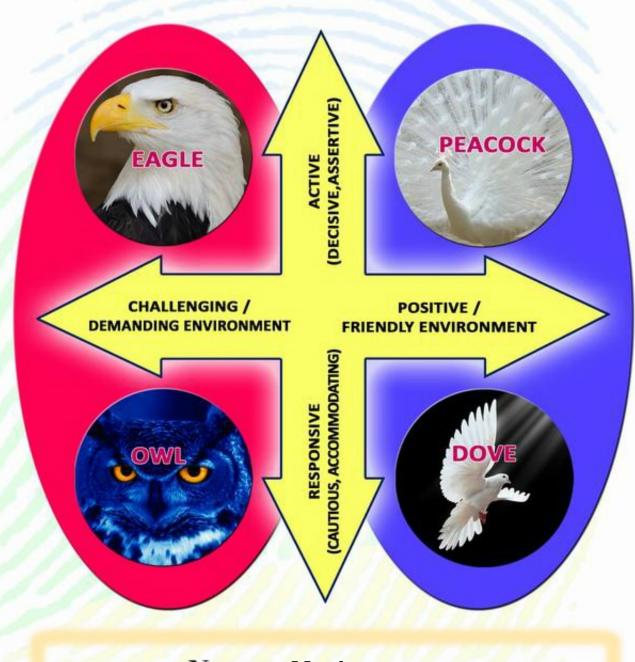

## **BIRD PERSONALITY**

Name : Mark Personality : Dove Sub Personality : Mild Dove