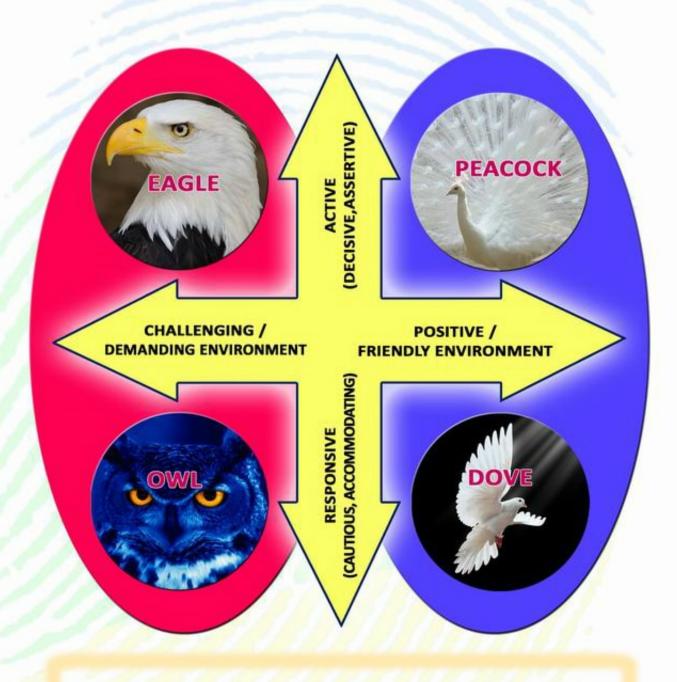

## **BIRD PERSONALITY**

Name: Palesa

**Personality: Dove** 

Sub Personality: Mild Dove

This section describes how you perceive new information. The characteristic with the highest result matches you.

| LIBERAL | INDIVIDUAL | CONSERVATIVE |
|---------|------------|--------------|
| 100%    | 0%         | 0%           |