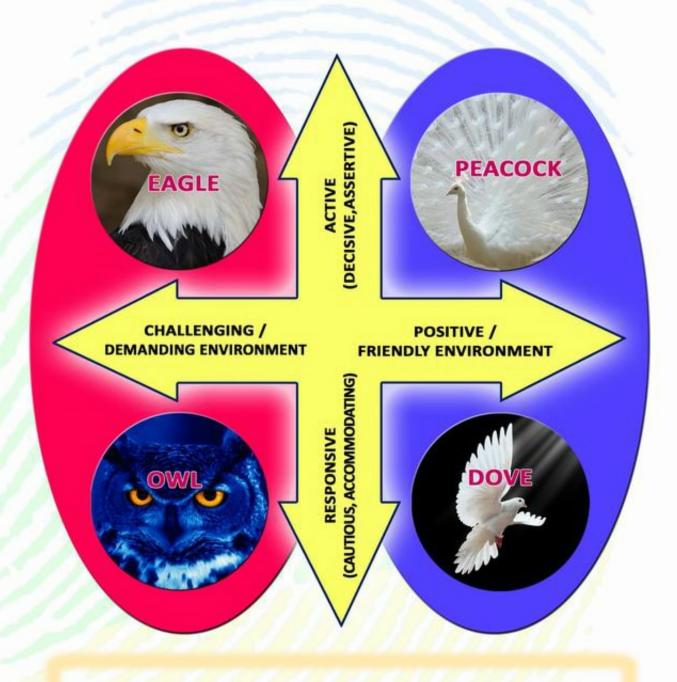

## **BIRD PERSONALITY**

Name: Lerato

**Personality: Dove** 

Sub Personality: Mild Dove

This section describes how you perceive new information. The characteristic with the highest result matches you.

| LIBERAL | INDIVIDUAL | CONSERVATIVE |
|---------|------------|--------------|
| 100%    | 0%         | 0%           |